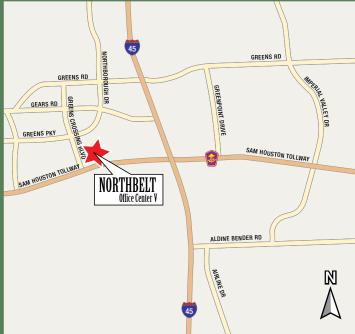

# NORTHBELT Office Center V 500 N. SAM HOUSTON PARKWAY WEST

## **Premier Location**

- Corporate campus environment in Greens Crossing, a deed restricted master-planned office park
- Located in the Greater Greenspoint District at the intersection of Greens Crossing Blvd. and Beltway 8
- Outstanding access/visibility from the Beltway
- Near strong labor pool, technical schools, day care facilities, housing and hotels (over 7,000 rooms in the Greater Greenspoint area)
- Fantastic network of transportation including Hwy. 249, Hwy. 290, I-45, I-59, Hardy Toll Road and Beltway 8
- 10 minutes from Bush Intercontinental Airport
- On Metro bus route and near Metro Transit Center in Greenspoint
- Abundant retail in the Greenspoint area
- Adjacent to Greenspoint Technology Center