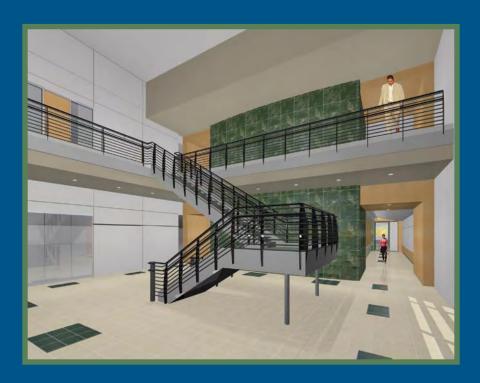

## **Interior Features**

- Two 2-story atrium lobbies including marble accent walls, wood accents, and cove lighting
- Grand staircases to facilitate interfloor traffic
- Bright open floor plans with 10' ceiling heights maximizing natural and ambient lighting
- Energy efficient building materials, lighting and mechanical systems
- Efficient floor plans that provide flexibility to tenants
- Oversized restrooms with high quality finishes and granite countertops
- One 3,500 lb. passenger/freight elevator
- 15' floor to deck structure with 100 lbs./square foot live structural loading