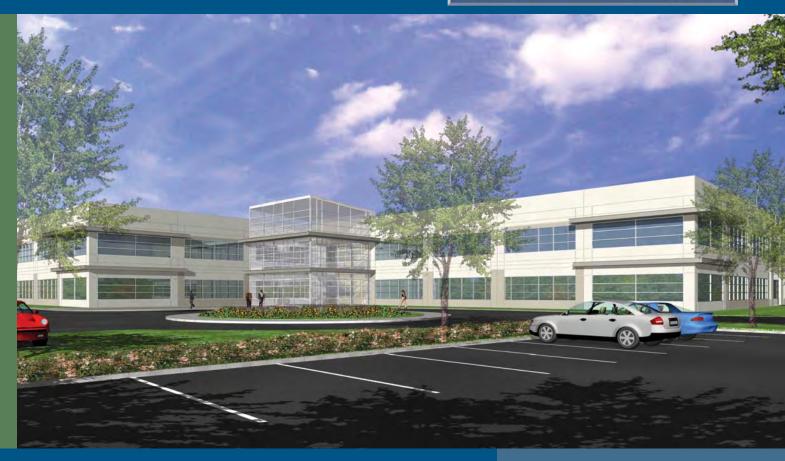

# NORTHBELT Office Center V

# NORTHBELT Office Center V 500 N. SAM HOUSTON PARKWAY WEST

#### **Building Configuration**

2 story, with two entry atriums and central common area

## **Premier Location**

- Corporate campus environment in Greens Crossing, a deed restricted master-planned office park
- Located in the Greater Greenspoint District at the intersection of Greens Crossing Blvd. and Beltway 8
- Outstanding access/visibility from the Beltway
- Near strong labor pool, technical schools, day care facilities, housing and hotels (over 7,000 rooms in the Greater Greenspoint area)
- Fantastic network of transportation including Hwy. 249, Hwy. 290, I-45, I-59, Hardy Toll Road and Beltway 8
- 10 minutes from Bush Intercontinental Airport
- On Metro bus route and near Metro Transit Center in Greenspoint
- Abundant retail in the Greenspoint area
- Adjacent to Greenspoint Technology Center

# **Building and Site Features**

- Environmentally friendly design
- Appealing architectural design for image-conscious companies
- Extensive landscaping with focal point at building entries
- Large monument signs at main entries – Exterior building signage available
- Card access system and security cameras at all entries
- Full-cover illumination of parking areas
- · Covered parking available