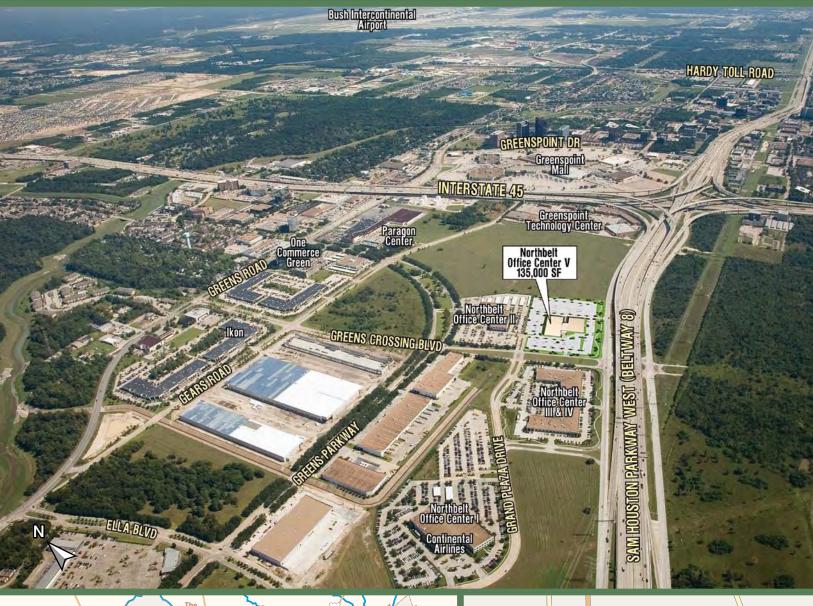

## **Premier Location**

- Corporate campus environment in Greens Crossing, a deed restricted master-planned office park
- Located in the Greater Greenspoint District at the intersection of Greens Crossing Blvd. and Beltway 8
- Outstanding access/visibility from the Beltway
- Near strong labor pool, technical schools, day care facilities, housing and hotels (over 7,000 rooms in the Greater Greenspoint area)
- Fantastic network of transportation including Hwy. 249, Hwy. 290, I-45, I-59, Hardy Toll Road and Beltway 8
- 10 minutes from Bush Intercontinental Airport
- On Metro bus route and near Metro Transit Center in Greenspoint
- Abundant retail in the Greenspoint area
- Adjacent to Greenspoint Technology Center