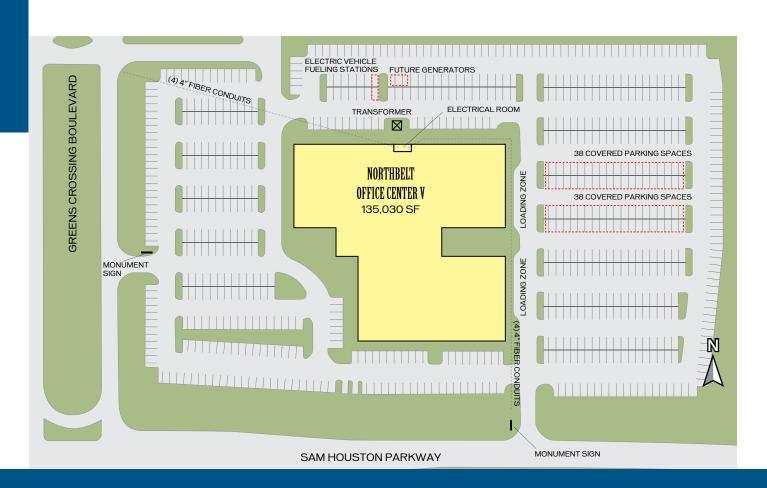

#### Site Area

10.78 Acres

#### **Building Area**

135,030 SF

#### **Parking Ratio**

810 Spaces (6 cars per 1,000 rentable square feet)

#### Northbelt Office Center V - 135,030 SF

# **Technology Features**

- Multiple fiber optics providers available to the building with redundant access
- 24-hour, 7 day independent heating and air conditioning system for each tenant to control
- Heating and air conditioning system design includes multiple zones and digital energy management system
- Customized power capacity with separate meters for each tenant
- Pad area and conduits for backup generator provided
- Two electric vehicle fueling stations