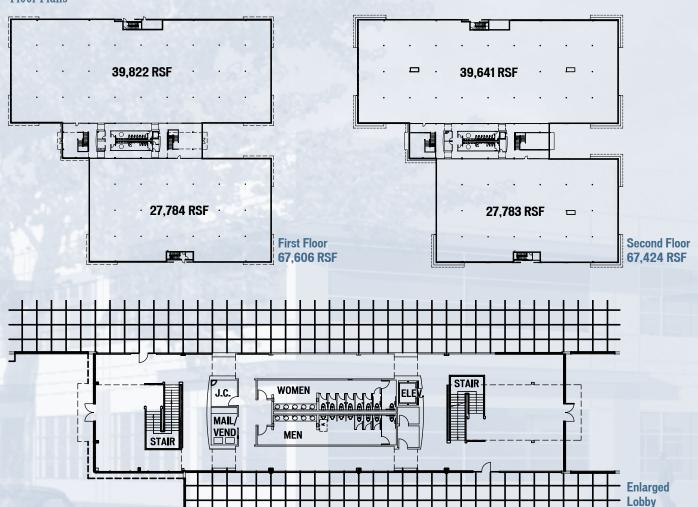

# Floor Plans

#### Northbelt Office Center V - 135,030 SF

#### **Building Area**

135,030 SF

#### **Building Configuration**

2 story, with two entry atriums and central common area