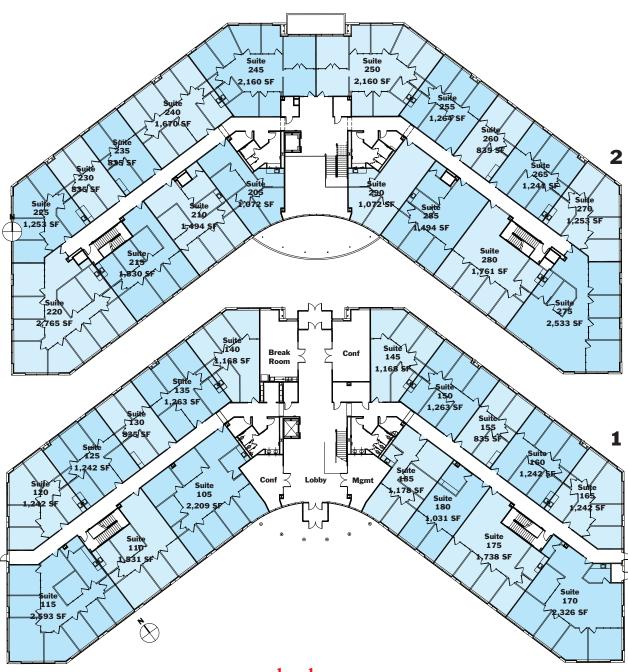

## HEADQUARTERS PLACE IN LEGACY

- New two-story 51,333 SF Class A office building
- Located in the master-planned Legacy Business Park
- Adjacent to Legacy Town Center, Nylo Hotel, Preston Road retail and restaurants, and Stonebriar Center Mall
- Excellent area demographics and residential neighborhoods
- Immediate access to Dallas North Tollway, President George Bush Tumpike (SH 190), Sam Raybum Tollway (SH 121), and Preston Road
- 35 pre-finished high-quality suites
- Suite sizes range from 835 SF to 2,765 SF

- The Headquarters Place "Pre-Finished Suite Program" offers a unique, cost-effective, user-friendly lease process designed to provide tenants with high-quality suites and first-class building features and amenities.
- The lobby, restrooms, and shared common areas include high-quality finishes, wood paneling, a fully appointed break room, two shared fully equipped conference rooms, and a building Wi-Fi system.
- Energy-efficient features include inch-thick dual-pane exterior glass, insulated building envelope, electric-car charging stations and a high-efficiency HVAC system with a digital energy management system with separate thermostat control in each suite.
- Suites include pre-wired cabling for telco and Internet, 10' ceilings, insulated demising walls, 9' doors, high-grade carpets and abundant natural light.
- 35 pre-finished high-quality suites ranging from 835 SF up to 2,765 SF.