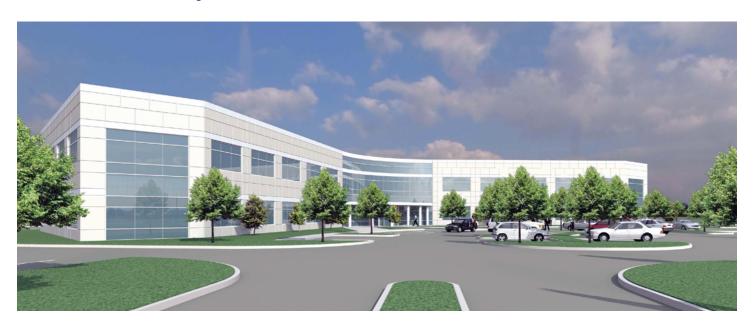

## HEADQUARTERS PLACE IN LEGACY

- New two-story 51,333 SF Class A office building
- Located in the master-planned Legacy Business Park
- Adjacent to Legacy Town Center, Nylo Hotel, Preston Road retail and restaurants, and Stonebriar Center Mall
- Excellent area demographics and residential neighborhoods
- Immediate access to Dallas North Tollway, President George Bush Tumpike (SH 190), Sam Raybum Tollway (SH 121), and Preston Road
- 35 pre-finished high-quality suites
- Suite sizes range from 835 SF to 2,765 SF