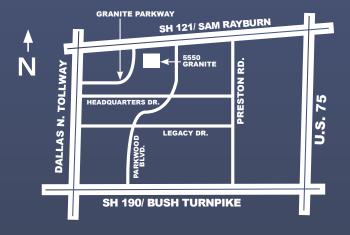

## 5550 Granite Parkway Office Center

5550 Granite Parkway, Plano, Texas 75024

- LOBBY CAFÉ WITH TENANT LOUNGE AREA
- TWO SHARED LOBBY CONFERENCE ROOMS WITH AUDIO/VIDEO AND WIFI
- 10' INTERIOR CEILINGS
- PROFESSIONALLY LANDSCAPED EXTERIOR
- IMMEDIATE ACCESS TO SH 121, DALLAS N TOLLWAY AND PRESTON ROAD
- EXCELLENT AREA DEMOGRAPHICS
- ADJACENT TO GRANITE AND LEGACY BUSINESS PARKS