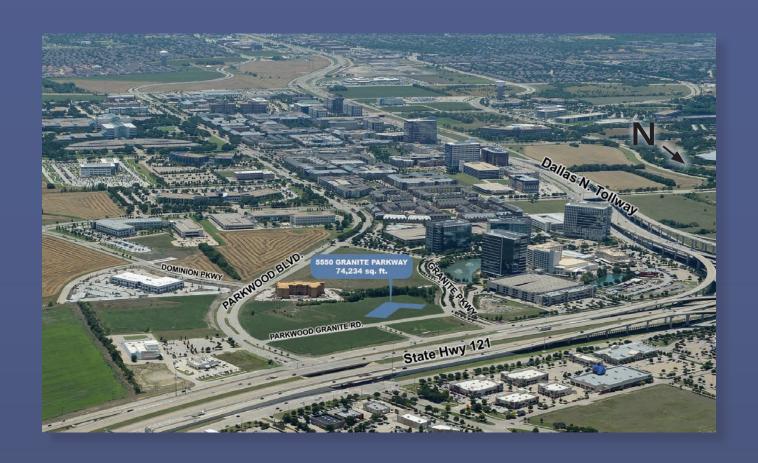

- LOBBY CAFÉ WITH TENANT LOUNGE AREA
- TWO SHARED LOBBY CONFERENCE ROOMS WITH AUDIO/VIDEO AND WIFI
- 10' INTERIOR CEILINGS
- PROFESSIONALLY LANDSCAPED EXTERIOR
- IMMEDIATE ACCESS TO SH 121, DALLAS N TOLLWAY AND PRESTON ROAD
- EXCELLENT AREA DEMOGRAPHICS
- ADJACENT TO GRANITE AND LEGACY BUSINESS PARKS