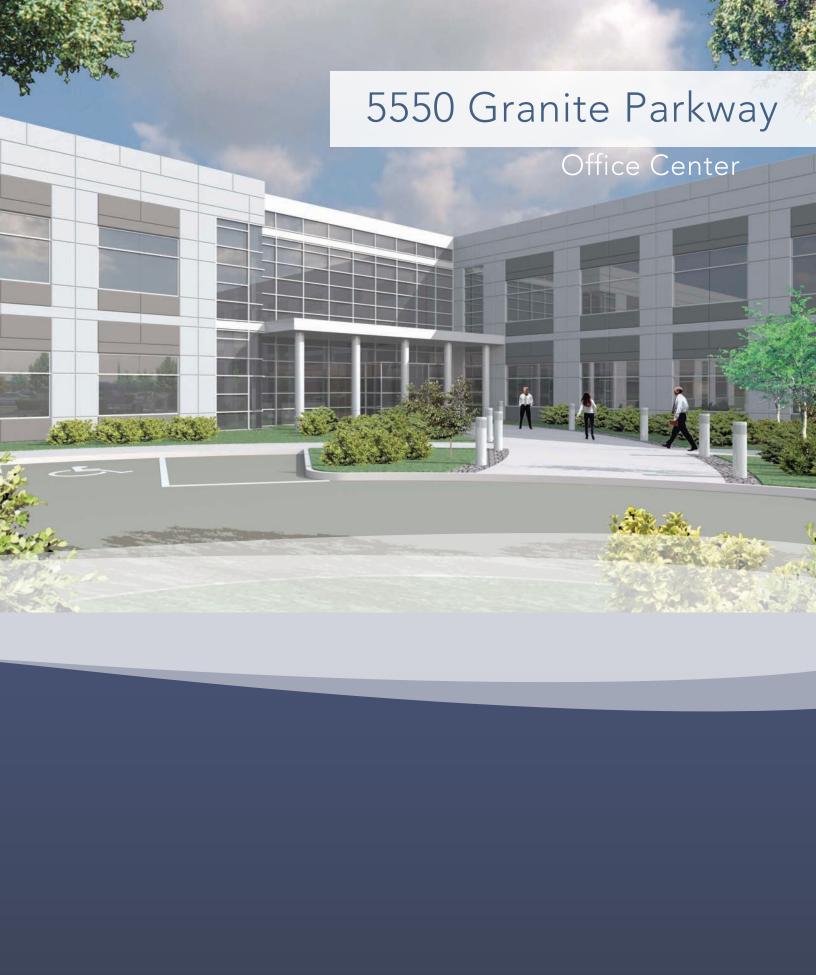

## 5550 Granite Parkway Office Center

5550 Granite Parkway, Plano, Texas 75024

## PROJECT FEATURES:

- 74,234 SQ. FT. 2-STORY BUILDING
- 42 PRE-FINISHED HIGH QUALITY SUITES
- SUITE SIZES RANGE FROM 900 SQ.FT. UP TO 4,300 SQ.FT.
- SUITES ARE PRE-WIRED WITH VOICE AND DATA CABLING
- 300 PARKING SPACES
- COVERED PARKING AVAILABLE

- LOBBY CAFÉ WITH TENANT LOUNGE AREA
- TWO SHARED LOBBY CONFERENCE ROOMS WITH AUDIO/VIDEO AND WIFI
- 10' INTERIOR CEILINGS
- PROFESSIONALLY LANDSCAPED EXTERIOR
- IMMEDIATE ACCESS TO SH 121, DALLAS N TOLLWAY AND PRESTON ROAD
- EXCELLENT AREA DEMOGRAPHICS
- ADJACENT TO GRANITE AND LEGACY BUSINESS PARKS









## FOR LEASING INFORMATION:

TREVOR FRANKE TFRANKE@PELOTONCRE.COM
GINI DIBRELL GDIBRELL@PELOTONCRE.COM
MATT PRUITT MPRUITT@PELOTONCRE.COM

214.220.0600