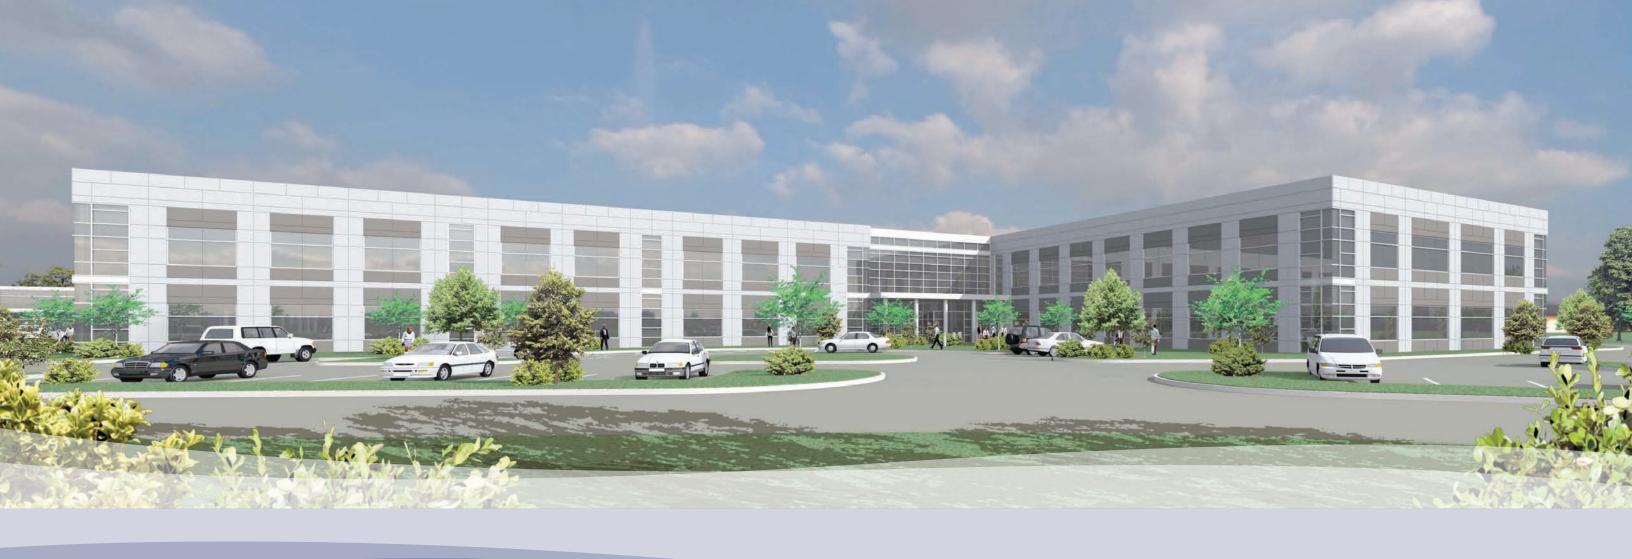

## PROJECT FEATURES:

- 74,234 SQ. FT. 2-STORY BUILDING
- 42 PRE-FINISHED HIGH QUALITY SUITES
- SUITE SIZES RANGE FROM 900 SQ.FT. UP TO 4,300 SQ.FT.
- SUITES ARE PRE-WIRED WITH VOICE AND DATA CABLING
- 300 PARKING SPACES
- COVERED PARKING AVAILABLE

- LOBBY CAFÉ WITH TENANT LOUNGE AREA
- TWO SHARED LOBBY CONFERENCE ROOMS WITH AUDIO/VIDEO AND WIFI
- 10' INTERIOR CEILINGS
- PROFESSIONALLY LANDSCAPED EXTERIOR
- IMMEDIATE ACCESS TO SH 121, DALLAS N TOLLWAY AND PRESTON ROAD
- EXCELLENT AREA DEMOGRAPHICS
- ADJACENT TO GRANITE AND LEGACY BUSINESS PARKS