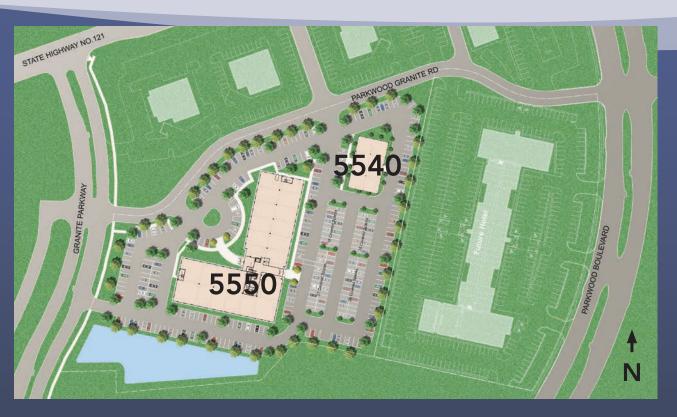

- LOBBY CAFÉ WITH TENANT LOUNGE AREA
- TWO SHARED LOBBY CONFERENCE ROOMS WITH AUDIO/VIDEO AND WIFI
- 10' INTERIOR CEILINGS
- PROFESSIONALLY LANDSCAPED EXTERIOR
- IMMEDIATE ACCESS TO SH 121, DALLAS N TOLLWAY AND PRESTON ROAD
- EXCELLENT AREA DEMOGRAPHICS
- ADJACENT TO GRANITE AND LEGACY BUSINESS PARKS