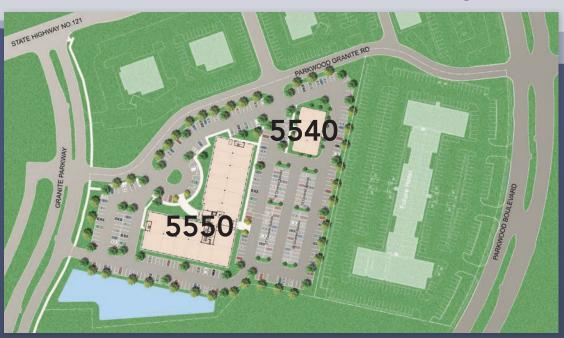

## PROJECT FEATURES:

- 6,640 SQ. FT
- SINGLE-TENANT, FREE-STANDING BUILDING
- 30 PARKING SPACES
- COVERED PARKING AVAILABLE
- BUILDING SIGNAGE AVAILABLE
- 10' INTERIOR CEILINGS
- 12'-8" DUAL PANE EXTERIOR WINDOWS
- PROFESSIONALLY LANDSCAPED EXTERIOR
- DRIVE THROUGH WINDOW ADDITION AVAILABLE
- IMMEDIATE ACCESS TO SH 121, DALLAS N. TOLLWAY AND PRESTON ROAD
- EXCELLENT AREA DEMOGRAPHICS
- ADJACENT TO GRANITE AND LEGACY BUSINESS PARKS