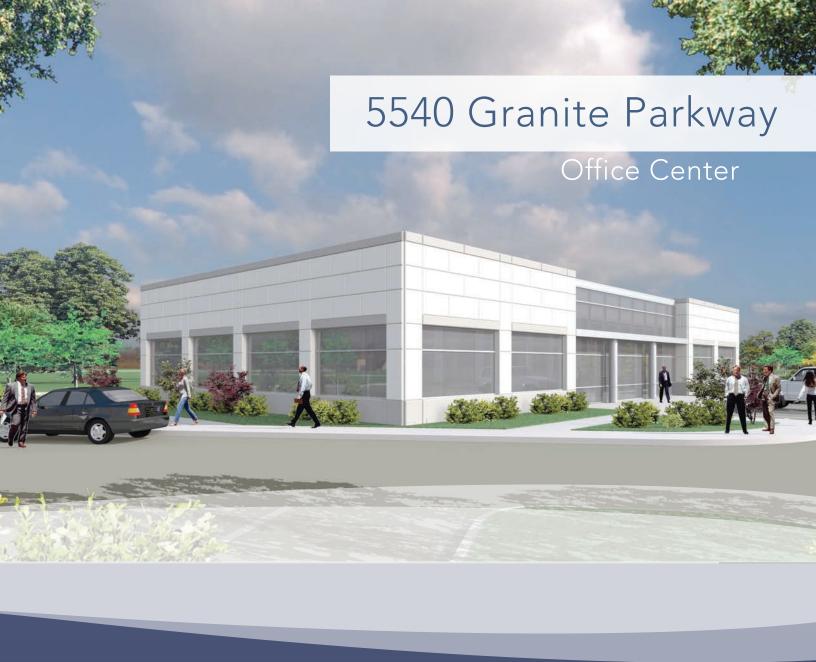

## PROJECT FEATURES:

- 6,640 SQ. FT
- SINGLE-TENANT, FREE-STANDING BUILDING
- 30 PARKING SPACES
- COVERED PARKING AVAILABLE
- BUILDING SIGNAGE AVAILABLE
- 10' INTERIOR CEILINGS
- 12'-8" DUAL PANE EXTERIOR WINDOWS
- PROFESSIONALLY LANDSCAPED EXTERIOR
- DRIVE THROUGH WINDOW ADDITION AVAILABLE
- IMMEDIATE ACCESS TO SH 121, DALLAS N. TOLLWAY AND PRESTON ROAD
- EXCELLENT AREA DEMOGRAPHICS
- ADJACENT TO GRANITE AND LEGACY BUSINESS PARKS

## 5540 Granite Parkway

DEVELOPED BY:
MYERS & CROW COMPANY