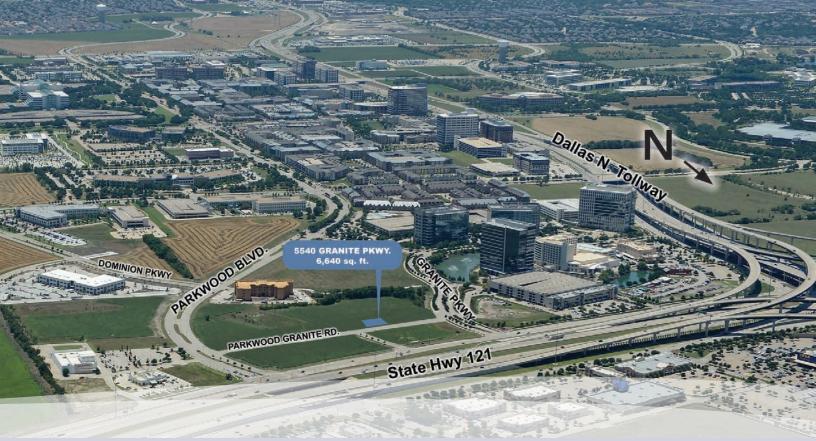

## PROJECT FEATURES:

- 6,640 SQ. FT
- SINGLE-TENANT, FREE-STANDING BUILDING
- 30 PARKING SPACES
- COVERED PARKING AVAILABLE
- BUILDING SIGNAGE AVAILABLE
- 10' INTERIOR CEILINGS
- 12'-8" DUAL PANE EXTERIOR WINDOWS
- PROFESSIONALLY LANDSCAPED EXTERIOR
- DRIVE THROUGH WINDOW ADDITION AVAILABLE
- IMMEDIATE ACCESS TO SH 121, DALLAS N. TOLLWAY AND PRESTON ROAD
- EXCELLENT AREA DEMOGRAPHICS
- ADJACENT TO GRANITE AND LEGACY BUSINESS PARKS